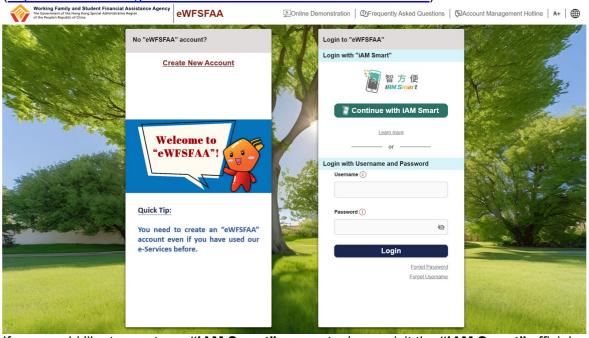

### 1. A registered "eWFSFAA" Account

Majority of the services in "eWFSFAA" require an "eWFSFAA" or an "iAM Smart" account. To create an "eWFSFAA" account, you may visit the "eWFSFAA" website and click the hyperlink of "Create New Account", then follow the steps as provided therein. For the step-by-step instructions on creation of ,"eWFSFAA" account, please refer to the "eWFSFAA" online demonstration

(https://www.wfsfaa.gov.hk/ewfsfaa/en/online\_demonstration.html).

If you would like to create an "**iAM Smart**" account, please visit the "**iAM Smart**" official website (<u>https://www.iamsmart.gov.hk/en/reg.html</u>) to view the demonstration on account registration and create an account.